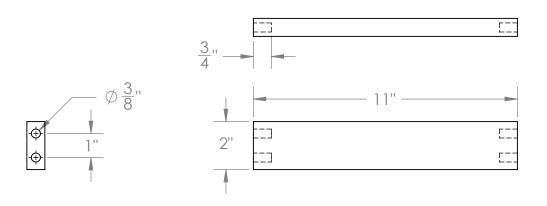

|                                                                                                                                                                                                     |             |         | UNLESS OTHERWISE SPECIFIED:                                                                                      |           | NAME | DATE       |                                        |             |      |          |
|-----------------------------------------------------------------------------------------------------------------------------------------------------------------------------------------------------|-------------|---------|------------------------------------------------------------------------------------------------------------------|-----------|------|------------|----------------------------------------|-------------|------|----------|
| PROPRIETARY AND CONFIDENTIAL THE INFORMATION CONTAINED IN THIS DRAWING IS THE SOLE PROPERTY OF «INSERT COMPANY NAME HERE». ANY REPRODUCTION IN PART OR AS A WHOLE WITHOUT THE WRITTEN PERMISSION OF |             |         | DIMENSIONS ARE IN INCHES TOLERANCES: FRACTIONAL± ANGULAR: MACH± BEND ± TWO PLACE DECIMAL ± THREE PLACE DECIMAL ± | DRAWN     | GP   | 11-14-2010 |                                        |             |      |          |
|                                                                                                                                                                                                     |             |         |                                                                                                                  | CHECKED   |      |            | TITLE:                                 |             |      |          |
|                                                                                                                                                                                                     |             |         |                                                                                                                  | ENG APPR. |      |            | Short Shelf End, Pine, 11" x 2" x 3/4" |             |      |          |
|                                                                                                                                                                                                     |             |         |                                                                                                                  | MFG APPR. |      |            |                                        |             |      |          |
|                                                                                                                                                                                                     |             |         |                                                                                                                  | Q.A.      |      |            |                                        |             |      |          |
|                                                                                                                                                                                                     |             |         | TOLERANCING PER:  MATERIAL  PINE                                                                                 | COMMENTS: |      |            | SIZE DWG. NO. REV                      |             |      |          |
|                                                                                                                                                                                                     | NEXT ASSY   | USED ON | SAND SMOOTH                                                                                                      |           |      |            | A sh                                   | ort_shelf_e | end  | Α        |
| <insert company="" here="" name=""> IS PROHIBITED.</insert>                                                                                                                                         | APPLICATION |         | DO NOT SCALE DRAWING                                                                                             |           |      |            | SCALE: 1:4                             | WEIGHT:     | SHEE | T 1 OF 1 |
| F                                                                                                                                                                                                   |             |         | 2                                                                                                                |           | 2    |            |                                        | 1           |      |          |