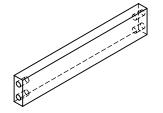

|                                                                                                                                                                                                     |             |         | UNLESS OTHERWISE SPECIFIED:                                                                                      |           | NAME | DATE       |                                        |             |      |          |
|-----------------------------------------------------------------------------------------------------------------------------------------------------------------------------------------------------|-------------|---------|------------------------------------------------------------------------------------------------------------------|-----------|------|------------|----------------------------------------|-------------|------|----------|
| PROPRIETARY AND CONFIDENTIAL THE INFORMATION CONTAINED IN THIS DRAWING IS THE SOLE PROPERTY OF «INSERT COMPANY NAME HERE». ANY REPRODUCTION IN PART OR AS A WHOLE WITHOUT THE WRITTEN PERMISSION OF |             |         | DIMENSIONS ARE IN INCHES TOLERANCES: FRACTIONAL± ANGULAR: MACH± BEND ± TWO PLACE DECIMAL ± THREE PLACE DECIMAL ± | DRAWN     | GP   | 11-14-2010 |                                        |             |      |          |
|                                                                                                                                                                                                     |             |         |                                                                                                                  | CHECKED   |      |            | TITLE:                                 |             |      |          |
|                                                                                                                                                                                                     |             |         |                                                                                                                  | ENG APPR. |      |            | Short Shelf End, Pine, 11" x 2" x 3/4" |             |      |          |
|                                                                                                                                                                                                     |             |         |                                                                                                                  | MFG APPR. |      |            |                                        |             |      |          |
|                                                                                                                                                                                                     |             |         |                                                                                                                  | Q.A.      |      |            |                                        |             |      |          |
|                                                                                                                                                                                                     |             |         | TOLERANCING PER:  MATERIAL  PINE                                                                                 | COMMENTS: |      |            | SIZE DWG. NO. REV                      |             |      |          |
|                                                                                                                                                                                                     | NEXT ASSY   | USED ON | SAND SMOOTH                                                                                                      |           |      |            | A sh                                   | ort_shelf_e | end  | Α        |
| <insert company="" here="" name=""> IS PROHIBITED.</insert>                                                                                                                                         | APPLICATION |         | DO NOT SCALE DRAWING                                                                                             |           |      |            | SCALE: 1:4                             | WEIGHT:     | SHEE | T 1 OF 1 |
| F                                                                                                                                                                                                   |             |         | 2                                                                                                                |           | 2    |            |                                        | 1           |      |          |