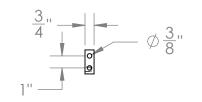

|                                                                                                                                                                                                                                        |             |         | UNLESS OTHERWISE SPECIFIED:                                                                                                     | _         | NAME | DATE       |            |     |                                             |            |       |
|----------------------------------------------------------------------------------------------------------------------------------------------------------------------------------------------------------------------------------------|-------------|---------|---------------------------------------------------------------------------------------------------------------------------------|-----------|------|------------|------------|-----|---------------------------------------------|------------|-------|
| PROPRIETARY AND CONFIDENTIAL<br>THE INFORMATION CONTAINED IN THIS<br>DRAWING IS THE SOLE PROPERTY OF<br><insert company="" here="" name="">. ANY<br/>REPRODUCTION IN PART OR AS A WHOLE<br/>WITHOUT THE WRITTEN PERMISSION OF</insert> |             |         | DIMENSIONS ARE IN INCHES<br>TOLERANCES:<br>FRACTIONAL±<br>ANGULAR: MACH± BEND ±<br>TWO PLACE DECIMAL ±<br>THREE PLACE DECIMAL ± | DRAWN     | GP   | 11-14-2010 | )          |     |                                             |            |       |
|                                                                                                                                                                                                                                        |             |         |                                                                                                                                 | CHECKED   |      |            | TITLE:     |     |                                             |            |       |
|                                                                                                                                                                                                                                        |             |         |                                                                                                                                 | ENG APPR. |      |            |            |     | ana Chalf Frad Dina                         |            |       |
|                                                                                                                                                                                                                                        |             |         |                                                                                                                                 | MFG APPR. |      |            | LC         |     | ong Shelf End, Pine,<br>2" x 31-1/8" x 3/4" |            | ,     |
|                                                                                                                                                                                                                                        |             |         |                                                                                                                                 | Q.A.      |      |            |            | 4   | 2 × 31-1/8 × 3/4                            |            |       |
|                                                                                                                                                                                                                                        |             |         | TOLERANCING PER:                                                                                                                | COMMENTS: |      |            |            |     |                                             |            |       |
|                                                                                                                                                                                                                                        |             |         | PINE                                                                                                                            |           |      |            | SIZE       |     |                                             |            | REV   |
|                                                                                                                                                                                                                                        | NEXT ASSY   | USED ON | FINISH SAND SMOOTH                                                                                                              | -         |      |            | A          | lon | g_shelf_e                                   | nd_2       | A   A |
| <insert company="" here="" name=""> IS<br/>PROHIBITED.</insert>                                                                                                                                                                        | APPLICATION |         | DO NOT SCALE DRAWING                                                                                                            |           |      |            | SCALE: 1:8 |     | WEIGHT:                                     | SHEET 1 OF |       |
| 5                                                                                                                                                                                                                                      | 4           |         | 3                                                                                                                               |           |      | 2          |            |     | 1                                           |            |       |