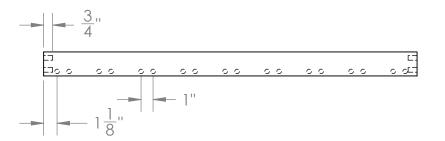

|                                                                                                                                                                                                                                        |             |         | UNLESS OTHERWISE SPECIFIED:                                                                                                     | _         | NAME | DATE       |            |     |                                             |            |       |
|----------------------------------------------------------------------------------------------------------------------------------------------------------------------------------------------------------------------------------------|-------------|---------|---------------------------------------------------------------------------------------------------------------------------------|-----------|------|------------|------------|-----|---------------------------------------------|------------|-------|
| PROPRIETARY AND CONFIDENTIAL<br>THE INFORMATION CONTAINED IN THIS<br>DRAWING IS THE SOLE PROPERTY OF<br><insert company="" here="" name="">. ANY<br/>REPRODUCTION IN PART OR AS A WHOLE<br/>WITHOUT THE WRITTEN PERMISSION OF</insert> |             |         | DIMENSIONS ARE IN INCHES<br>TOLERANCES:<br>FRACTIONAL±<br>ANGULAR: MACH± BEND ±<br>TWO PLACE DECIMAL ±<br>THREE PLACE DECIMAL ± | DRAWN     | GP   | 11-14-2010 | )          |     |                                             |            |       |
|                                                                                                                                                                                                                                        |             |         |                                                                                                                                 | CHECKED   |      |            | TITLE:     |     |                                             |            |       |
|                                                                                                                                                                                                                                        |             |         |                                                                                                                                 | ENG APPR. |      |            |            |     | ana Chalf Frad Dina                         |            |       |
|                                                                                                                                                                                                                                        |             |         |                                                                                                                                 | MFG APPR. |      |            | LC         |     | ong Shelf End, Pine,<br>2" x 31-1/8" x 3/4" |            | ,     |
|                                                                                                                                                                                                                                        |             |         |                                                                                                                                 | Q.A.      |      |            |            | 4   | 2 × 31-1/8 × 3/4                            |            |       |
|                                                                                                                                                                                                                                        |             |         | TOLERANCING PER:                                                                                                                | COMMENTS: |      |            |            |     |                                             |            |       |
|                                                                                                                                                                                                                                        |             |         | PINE                                                                                                                            |           |      |            | SIZE       |     |                                             |            | REV   |
|                                                                                                                                                                                                                                        | NEXT ASSY   | USED ON | FINISH SAND SMOOTH                                                                                                              | -         |      |            | A          | lon | g_shelf_e                                   | nd_2       | A   A |
| <insert company="" here="" name=""> IS<br/>PROHIBITED.</insert>                                                                                                                                                                        | APPLICATION |         | DO NOT SCALE DRAWING                                                                                                            |           |      |            | SCALE: 1:8 |     | WEIGHT:                                     | SHEET 1 OF |       |
| 5                                                                                                                                                                                                                                      | 4           |         | 3                                                                                                                               |           |      | 2          |            |     | 1                                           |            |       |