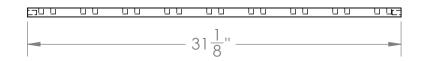

|                                                                                                                                                                                                                                        |             |         | UNLESS OTHERWISE SPECIFIED:                                                                                                     | _         | NAME | DATE       |            |     |                                             |            |       |
|----------------------------------------------------------------------------------------------------------------------------------------------------------------------------------------------------------------------------------------|-------------|---------|---------------------------------------------------------------------------------------------------------------------------------|-----------|------|------------|------------|-----|---------------------------------------------|------------|-------|
| PROPRIETARY AND CONFIDENTIAL<br>THE INFORMATION CONTAINED IN THIS<br>DRAWING IS THE SOLE PROPERTY OF<br><insert company="" here="" name="">. ANY<br/>REPRODUCTION IN PART OR AS A WHOLE<br/>WITHOUT THE WRITTEN PERMISSION OF</insert> |             |         | DIMENSIONS ARE IN INCHES<br>TOLERANCES:<br>FRACTIONAL±<br>ANGULAR: MACH± BEND ±<br>TWO PLACE DECIMAL ±<br>THREE PLACE DECIMAL ± | DRAWN     | GP   | 11-14-2010 | )          |     |                                             |            |       |
|                                                                                                                                                                                                                                        |             |         |                                                                                                                                 | CHECKED   |      |            | TITLE:     |     |                                             |            |       |
|                                                                                                                                                                                                                                        |             |         |                                                                                                                                 | ENG APPR. |      |            |            |     | ana Chalf Frad Dina                         |            |       |
|                                                                                                                                                                                                                                        |             |         |                                                                                                                                 | MFG APPR. |      |            | LC         |     | ong Shelf End, Pine,<br>2" x 31-1/8" x 3/4" |            | ,     |
|                                                                                                                                                                                                                                        |             |         |                                                                                                                                 | Q.A.      |      |            |            | 4   | 2 × 31-1/8 × 3/4                            |            |       |
|                                                                                                                                                                                                                                        |             |         | TOLERANCING PER:                                                                                                                | COMMENTS: |      |            |            |     |                                             |            |       |
|                                                                                                                                                                                                                                        |             |         | PINE                                                                                                                            |           |      |            | SIZE       |     |                                             |            | REV   |
|                                                                                                                                                                                                                                        | NEXT ASSY   | USED ON | FINISH SAND SMOOTH                                                                                                              | -         |      |            | A          | lon | g_shelf_e                                   | nd_2       | A   A |
| <insert company="" here="" name=""> IS<br/>PROHIBITED.</insert>                                                                                                                                                                        | APPLICATION |         | DO NOT SCALE DRAWING                                                                                                            |           |      |            | SCALE: 1:8 |     | WEIGHT:                                     | SHEET 1 OF |       |
| 5                                                                                                                                                                                                                                      | 4           |         | 3                                                                                                                               |           |      | 2          |            |     | 1                                           |            |       |