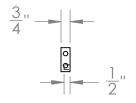

|                                                                                                                                                                            | PROPRIETARY AND CONFIDENTIAL  THE INFORMATION CONTAINED IN THIS DRAWING IS THE SOLE PROPERTY OF <insert company="" here="" name="">. ANY REPRODUCTION IN PART OR AS A WHOLE WITHOUT THE WRITTEN PERMISSION OF</insert> |             |         | FRACTIONAL ± ANGULAR: MACH ± BEND ± TWO PLACE DECIMAL ± THREE PLACE DECIMAL ± | CHECKED<br>ENG APPR. |  |  | TITLE:       | ong Shelf End, Pine,<br>2" x 31-1/8" x 3/4" |       |          |
|----------------------------------------------------------------------------------------------------------------------------------------------------------------------------|------------------------------------------------------------------------------------------------------------------------------------------------------------------------------------------------------------------------|-------------|---------|-------------------------------------------------------------------------------|----------------------|--|--|--------------|---------------------------------------------|-------|----------|
|                                                                                                                                                                            |                                                                                                                                                                                                                        |             |         |                                                                               | MFG APPR.            |  |  | Lo           |                                             |       |          |
|                                                                                                                                                                            |                                                                                                                                                                                                                        |             |         | INTERPRET GEOMETRIC TOLERANCING PER:                                          | Q.A.                 |  |  |              | 2 / 61 1/6 / 6/1                            |       |          |
| DRA                                                                                                                                                                        |                                                                                                                                                                                                                        |             |         | MATERIAL PINE                                                                 | COMMENTS:            |  |  | SIZE DWG     | 1 16 1                                      |       | REV<br>• |
| REPI                                                                                                                                                                       |                                                                                                                                                                                                                        | NEXT ASSY   | USED ON | SAND SMOOTH                                                                   |                      |  |  | <b>A</b> lor | 19_511611_6                                 | zna   | Α        |
|                                                                                                                                                                            | ERT COMPANY NAME HERE> IS                                                                                                                                                                                              | APPLICATION |         | DO NOT SCALE DRAWING                                                          |                      |  |  | SCALE: 1:8   | WFIGHT:                                     | SHEET | 1 OF 1   |
| <ins< td=""><td>HIBITED.</td><td>APPLIC</td><td>CAHON</td><td>DO NOT SCALL DIVAVVING</td><td></td><td></td><td></td><td>00/1221110</td><td></td><td>0</td><td></td></ins<> | HIBITED.                                                                                                                                                                                                               | APPLIC      | CAHON   | DO NOT SCALL DIVAVVING                                                        |                      |  |  | 00/1221110   |                                             | 0     |          |