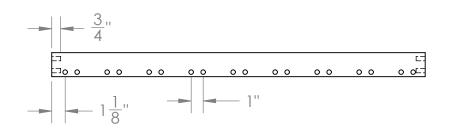

|                                                                                                                                                                            | PROPRIETARY AND CONFIDENTIAL  THE INFORMATION CONTAINED IN THIS DRAWING IS THE SOLE PROPERTY OF <insert company="" here="" name="">. ANY REPRODUCTION IN PART OR AS A WHOLE WITHOUT THE WRITTEN PERMISSION OF</insert> |             |         | FRACTIONAL ± ANGULAR: MACH ± BEND ± TWO PLACE DECIMAL ± THREE PLACE DECIMAL ± | CHECKED<br>ENG APPR. |  |  | TITLE:       | ong Shelf End, Pine,<br>2" x 31-1/8" x 3/4" |       |          |
|----------------------------------------------------------------------------------------------------------------------------------------------------------------------------|------------------------------------------------------------------------------------------------------------------------------------------------------------------------------------------------------------------------|-------------|---------|-------------------------------------------------------------------------------|----------------------|--|--|--------------|---------------------------------------------|-------|----------|
|                                                                                                                                                                            |                                                                                                                                                                                                                        |             |         |                                                                               | MFG APPR.            |  |  | Lo           |                                             |       |          |
|                                                                                                                                                                            |                                                                                                                                                                                                                        |             |         | INTERPRET GEOMETRIC TOLERANCING PER:                                          | Q.A.                 |  |  |              | 2 / 61 1/6 / 6/1                            |       |          |
| DRA                                                                                                                                                                        |                                                                                                                                                                                                                        |             |         | MATERIAL PINE                                                                 | COMMENTS:            |  |  | SIZE DWG     | 1 16 1                                      |       | REV<br>• |
| REPI                                                                                                                                                                       |                                                                                                                                                                                                                        | NEXT ASSY   | USED ON | SAND SMOOTH                                                                   |                      |  |  | <b>A</b> lor | 19_511611_6                                 | zna   | Α        |
|                                                                                                                                                                            | ERT COMPANY NAME HERE> IS                                                                                                                                                                                              | APPLICATION |         | DO NOT SCALE DRAWING                                                          |                      |  |  | SCALE: 1:8   | WFIGHT:                                     | SHEET | 1 OF 1   |
| <ins< td=""><td>HIBITED.</td><td>APPLIC</td><td>CAHON</td><td>DO NOT SCALL DIVAVVING</td><td></td><td></td><td></td><td>00/1221110</td><td></td><td>0</td><td></td></ins<> | HIBITED.                                                                                                                                                                                                               | APPLIC      | CAHON   | DO NOT SCALL DIVAVVING                                                        |                      |  |  | 00/1221110   |                                             | 0     |          |