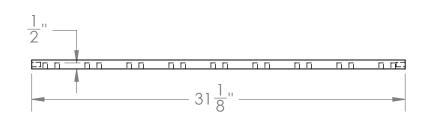

|                                                                                                                                                                            | PROPRIETARY AND CONFIDENTIAL  THE INFORMATION CONTAINED IN THIS DRAWING IS THE SOLE PROPERTY OF <insert company="" here="" name="">. ANY REPRODUCTION IN PART OR AS A WHOLE WITHOUT THE WRITTEN PERMISSION OF</insert> |             |         | FRACTIONAL ± ANGULAR: MACH ± BEND ± TWO PLACE DECIMAL ± THREE PLACE DECIMAL ± | CHECKED<br>ENG APPR. |  |  | TITLE:       | ong Shelf End, Pine,<br>2" x 31-1/8" x 3/4" |       |          |
|----------------------------------------------------------------------------------------------------------------------------------------------------------------------------|------------------------------------------------------------------------------------------------------------------------------------------------------------------------------------------------------------------------|-------------|---------|-------------------------------------------------------------------------------|----------------------|--|--|--------------|---------------------------------------------|-------|----------|
|                                                                                                                                                                            |                                                                                                                                                                                                                        |             |         |                                                                               | MFG APPR.            |  |  | Lo           |                                             |       |          |
|                                                                                                                                                                            |                                                                                                                                                                                                                        |             |         | INTERPRET GEOMETRIC TOLERANCING PER:                                          | Q.A.                 |  |  |              | 2 / 61 1/6 / 6/1                            |       |          |
| DRA                                                                                                                                                                        |                                                                                                                                                                                                                        |             |         | MATERIAL PINE                                                                 | COMMENTS:            |  |  | SIZE DWG     | 1 16 1                                      |       | REV<br>• |
| REPI                                                                                                                                                                       |                                                                                                                                                                                                                        | NEXT ASSY   | USED ON | SAND SMOOTH                                                                   |                      |  |  | <b>A</b> lor | 19_511611_6                                 | zna   | Α        |
|                                                                                                                                                                            | ERT COMPANY NAME HERE> IS                                                                                                                                                                                              | APPLICATION |         | DO NOT SCALE DRAWING                                                          |                      |  |  | SCALE: 1:8   | WFIGHT:                                     | SHEET | 1 OF 1   |
| <ins< td=""><td>HIBITED.</td><td>APPLIC</td><td>CAHON</td><td>DO NOT SCALL DIVAVVING</td><td></td><td></td><td></td><td>00/1221110</td><td></td><td>0</td><td></td></ins<> | HIBITED.                                                                                                                                                                                                               | APPLIC      | CAHON   | DO NOT SCALL DIVAVVING                                                        |                      |  |  | 00/1221110   |                                             | 0     |          |