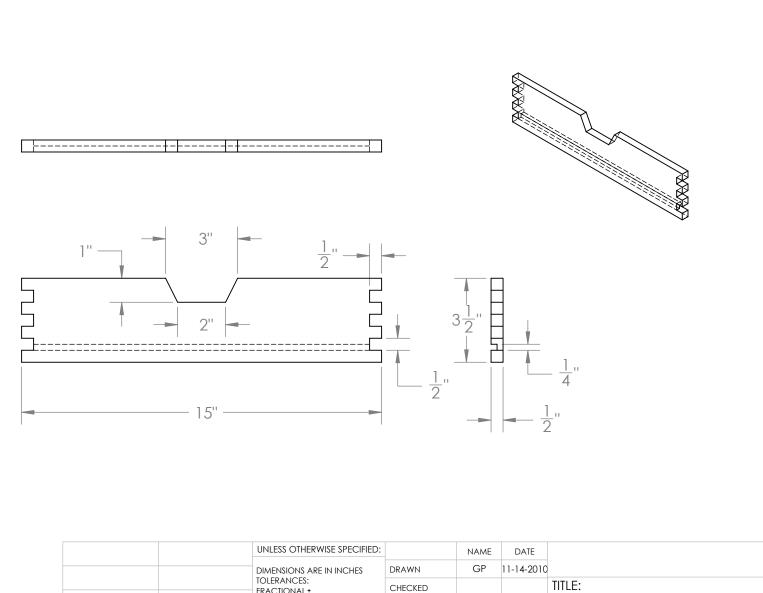

| F .                                                                                                                                                                                                                                                                                |             |         | 2                                                                                                                                 |           |      | 2          |                                        |         | 1    |          |
|------------------------------------------------------------------------------------------------------------------------------------------------------------------------------------------------------------------------------------------------------------------------------------|-------------|---------|-----------------------------------------------------------------------------------------------------------------------------------|-----------|------|------------|----------------------------------------|---------|------|----------|
| PROPRIETARY AND CONFIDENTIAL  THE INFORMATION CONTAINED IN THIS DRAWING IS THE SOLE PROPERTY OF <insert company="" here="" name="">. ANY REPRODUCTION IN PART OR AS A WHOLE WITHOUT THE WRITTEN PERMISSION OF <insert company="" here="" name=""> IS PROHIBITED.</insert></insert> | APPLICATION |         | DO NOT SCALE DRAWING                                                                                                              |           |      |            | SCALE: 1:4                             | WEIGHT: | SHEE | T 1 OF 1 |
|                                                                                                                                                                                                                                                                                    | NEXT ASSY   | USED ON | SAND SMOOTH                                                                                                                       |           |      |            | <b>A</b> ar                            | awer_ir | Oni  | Α        |
|                                                                                                                                                                                                                                                                                    |             |         | MATERIAL PINE                                                                                                                     |           |      |            | A                                      |         |      | REV<br>• |
|                                                                                                                                                                                                                                                                                    |             |         | TOLERANCING PER:                                                                                                                  | COMMENTS: |      | 1          |                                        |         |      |          |
|                                                                                                                                                                                                                                                                                    |             |         | DIMENSIONS ARE IN INCHES TOLERANCES: FRACTIONAL± ANGULAR: MACH± BEND± TWO PLACE DECIMAL± THREE PLACE DECIMAL± INTERPRET GEOMETRIC | Q.A.      |      |            |                                        |         |      |          |
|                                                                                                                                                                                                                                                                                    |             |         |                                                                                                                                   | MFG APPR. |      |            | Drawer Front, Pine, 15" x 3-1/2" x 1/2 |         |      |          |
|                                                                                                                                                                                                                                                                                    |             |         |                                                                                                                                   | ENG APPR. |      |            |                                        |         |      |          |
|                                                                                                                                                                                                                                                                                    |             |         |                                                                                                                                   | CHECKED   |      |            | TITLE:                                 |         |      |          |
|                                                                                                                                                                                                                                                                                    |             |         |                                                                                                                                   | DRAWN     | GP   | 11-14-2010 |                                        |         |      |          |
|                                                                                                                                                                                                                                                                                    |             |         | UNLESS OTHERWISE SPECIFIED:                                                                                                       |           | NAME | DATE       |                                        |         |      |          |