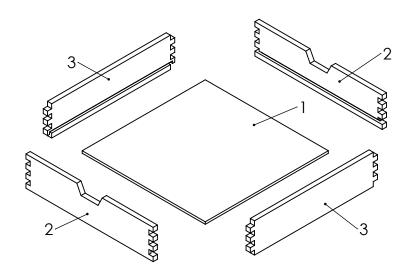

| ITEM NO. | PART NUMBER   | DESCRIPTION                                       | QTY. |
|----------|---------------|---------------------------------------------------|------|
| 1        | drawer_bottom | Drawer Bottom, Pine, 14-1/2" x 14-<br>1/2" x 1/4" | 1    |
| 2        | drawer_front  | Drawer Front, Pine, 15" x 3-1/2" x 1/2"           | 2    |
| 3        | drawer_side   | Drawer Side, Pine, 15" x 3-1/2" x 1/2"            | 2    |