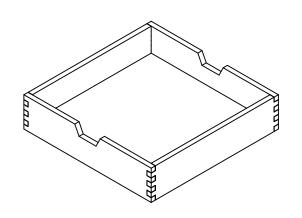

|                                                                                                                                                                                                                        |           |         | UNLESS OTHERWISE SPECIFIED:  DIMENSIONS ARE IN INCHES TOLERANCES: FRACTIONAL± ANGULAR: MACH± BEND± TWO PLACE DECIMAL± THREE PLACE DECIMAL± INTERPRET GEOMETRIC TOLERANCING PER: |           | NAME | DATE       |                                |        |           |          |
|------------------------------------------------------------------------------------------------------------------------------------------------------------------------------------------------------------------------|-----------|---------|---------------------------------------------------------------------------------------------------------------------------------------------------------------------------------|-----------|------|------------|--------------------------------|--------|-----------|----------|
| PROPRIETARY AND CONFIDENTIAL  THE INFORMATION CONTAINED IN THIS DRAWING IS THE SOLE PROPERTY OF <insert company="" here="" name="">. ANY REPRODUCTION IN PART OR AS A WHOLE WITHOUT THE WRITTEN PERMISSION OF</insert> |           |         |                                                                                                                                                                                 | DRAWN     | GP   | 11-14-2010 |                                |        |           |          |
|                                                                                                                                                                                                                        |           |         |                                                                                                                                                                                 | CHECKED   |      |            | TITLE:                         |        |           |          |
|                                                                                                                                                                                                                        |           |         |                                                                                                                                                                                 | ENG APPR. |      |            | Drawer, Pine, 15" x 15" x 3-1/ |        |           |          |
|                                                                                                                                                                                                                        |           |         |                                                                                                                                                                                 | MFG APPR. |      |            | Didwe                          | 3-1/2  |           |          |
|                                                                                                                                                                                                                        |           |         |                                                                                                                                                                                 | Q.A.      |      |            |                                |        |           |          |
|                                                                                                                                                                                                                        |           |         | MATERIAL PINE                                                                                                                                                                   | COMMENTS: |      |            | SIZE DWG                       |        |           | REV<br>• |
|                                                                                                                                                                                                                        | NEXT ASSY | USED ON | SAND SMOOTH                                                                                                                                                                     |           |      |            | A                              | drawer |           | A        |
| <insert company="" here="" name=""> IS PROHIBITED.</insert>                                                                                                                                                            | APPLIC    | CATION  | DO NOT SCALE DRAWING                                                                                                                                                            |           |      | SCALE: 1:4 | WEIGHT:                        | SHE    | ET 1 OF 1 |          |
| 5                                                                                                                                                                                                                      | 4         |         | 3                                                                                                                                                                               |           |      | 2          |                                |        | 1         |          |