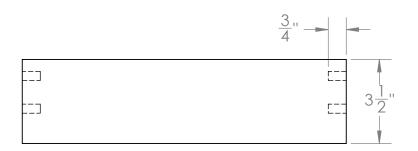

| 5                                                                                                                                                                                                                                                                                  |   | 4           |         | 3                                                                                                                                                     |           |      | 2          |              |              | 1                                                  |            |                       |
|------------------------------------------------------------------------------------------------------------------------------------------------------------------------------------------------------------------------------------------------------------------------------------|---|-------------|---------|-------------------------------------------------------------------------------------------------------------------------------------------------------|-----------|------|------------|--------------|--------------|----------------------------------------------------|------------|-----------------------|
| PROPRIETARY AND CONFIDENTIAL  THE INFORMATION CONTAINED IN THIS DRAWING IS THE SOLE PROPERTY OF <insert company="" here="" name="">. ANY REPRODUCTION IN PART OR AS A WHOLE WITHOUT THE WRITTEN PERMISSION OF <insert company="" here="" name=""> IS PROHIBITED.</insert></insert> |   | APPLICATION |         | DO NOT SCALE DRAWING                                                                                                                                  |           |      |            | SCALE: 1:4 W |              | WEIGHT:                                            | SHEET 1 OF |                       |
|                                                                                                                                                                                                                                                                                    | - | NEXT ASSY   | USED ON | SAND SMOOTH                                                                                                                                           |           |      |            | Α            | bot          | tom_su                                             | _support   | Α                     |
|                                                                                                                                                                                                                                                                                    |   |             |         | MATERIAL PINE                                                                                                                                         |           |      |            | _            | DWG. NO. REV |                                                    |            |                       |
|                                                                                                                                                                                                                                                                                    |   |             |         | DIMENSIONS ARE IN INCHES TOLERANCES: FRACTIONAL± ANGULAR: MACH± BEND ± TWO PLACE DECIMAL ± THREE PLACE DECIMAL ± INTERPRET GEOMETRIC TOLERANCING PER: | COMMENTS: |      |            | -            |              |                                                    |            |                       |
|                                                                                                                                                                                                                                                                                    |   |             |         |                                                                                                                                                       | Q.A.      |      |            |              | 10-          | )-1/2 X 3-1/2 X 3/4                                |            |                       |
|                                                                                                                                                                                                                                                                                    |   |             |         |                                                                                                                                                       | MFG APPR. |      |            | В            | 13<br>DO     | ottom Support, Pine,<br>3-1/2''' x 3-1/2'' x 3/4'' |            | <del>)</del> ,<br> '' |
|                                                                                                                                                                                                                                                                                    |   |             |         |                                                                                                                                                       | ENG APPR. |      |            |              | D o          | attam Support Dina                                 |            |                       |
|                                                                                                                                                                                                                                                                                    |   |             |         |                                                                                                                                                       | CHECKED   |      |            | TITLE:       |              |                                                    |            |                       |
|                                                                                                                                                                                                                                                                                    |   |             |         |                                                                                                                                                       | DRAWN     | GP   | 11-14-2010 |              |              |                                                    |            |                       |
|                                                                                                                                                                                                                                                                                    |   |             |         | UNLESS OTHERWISE SPECIFIED:                                                                                                                           | _         | NAME | DATE       |              |              |                                                    |            |                       |