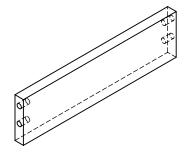

| 5                                                                                                                                                                                                                                                                                  |   | 4           |         | 3                                                                                                                                                     |           |      | 2          |              |              | 1                                                  |            |                       |
|------------------------------------------------------------------------------------------------------------------------------------------------------------------------------------------------------------------------------------------------------------------------------------|---|-------------|---------|-------------------------------------------------------------------------------------------------------------------------------------------------------|-----------|------|------------|--------------|--------------|----------------------------------------------------|------------|-----------------------|
| PROPRIETARY AND CONFIDENTIAL  THE INFORMATION CONTAINED IN THIS DRAWING IS THE SOLE PROPERTY OF <insert company="" here="" name="">. ANY REPRODUCTION IN PART OR AS A WHOLE WITHOUT THE WRITTEN PERMISSION OF <insert company="" here="" name=""> IS PROHIBITED.</insert></insert> |   | APPLICATION |         | DO NOT SCALE DRAWING                                                                                                                                  |           |      |            | SCALE: 1:4 W |              | WEIGHT:                                            | SHEET 1 OF |                       |
|                                                                                                                                                                                                                                                                                    | - | NEXT ASSY   | USED ON | SAND SMOOTH                                                                                                                                           |           |      |            | Α            | bot          | tom_su                                             | _support   | Α                     |
|                                                                                                                                                                                                                                                                                    |   |             |         | MATERIAL PINE                                                                                                                                         |           |      |            | _            | DWG. NO. REV |                                                    |            |                       |
|                                                                                                                                                                                                                                                                                    |   |             |         | DIMENSIONS ARE IN INCHES TOLERANCES: FRACTIONAL± ANGULAR: MACH± BEND ± TWO PLACE DECIMAL ± THREE PLACE DECIMAL ± INTERPRET GEOMETRIC TOLERANCING PER: | COMMENTS: |      |            | -            |              |                                                    |            |                       |
|                                                                                                                                                                                                                                                                                    |   |             |         |                                                                                                                                                       | Q.A.      |      |            |              | 10-          | )-1/2 X 3-1/2 X 3/4                                |            |                       |
|                                                                                                                                                                                                                                                                                    |   |             |         |                                                                                                                                                       | MFG APPR. |      |            | В            | 13<br>DO     | ottom Support, Pine,<br>3-1/2''' x 3-1/2'' x 3/4'' |            | <del>)</del> ,<br> '' |
|                                                                                                                                                                                                                                                                                    |   |             |         |                                                                                                                                                       | ENG APPR. |      |            |              | D o          | attam Support Dina                                 |            |                       |
|                                                                                                                                                                                                                                                                                    |   |             |         |                                                                                                                                                       | CHECKED   |      |            | TITLE:       |              |                                                    |            |                       |
|                                                                                                                                                                                                                                                                                    |   |             |         |                                                                                                                                                       | DRAWN     | GP   | 11-14-2010 |              |              |                                                    |            |                       |
|                                                                                                                                                                                                                                                                                    |   |             |         | UNLESS OTHERWISE SPECIFIED:                                                                                                                           | _         | NAME | DATE       |              |              |                                                    |            |                       |