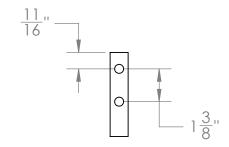

| 5                                                                                                                                                                                                                                                                                  |   | 4           |         | 3                                                                                                                                                     |           |      | 2          |              |              | 1                                                  |            |                       |
|------------------------------------------------------------------------------------------------------------------------------------------------------------------------------------------------------------------------------------------------------------------------------------|---|-------------|---------|-------------------------------------------------------------------------------------------------------------------------------------------------------|-----------|------|------------|--------------|--------------|----------------------------------------------------|------------|-----------------------|
| PROPRIETARY AND CONFIDENTIAL  THE INFORMATION CONTAINED IN THIS DRAWING IS THE SOLE PROPERTY OF <insert company="" here="" name="">. ANY REPRODUCTION IN PART OR AS A WHOLE WITHOUT THE WRITTEN PERMISSION OF <insert company="" here="" name=""> IS PROHIBITED.</insert></insert> |   | APPLICATION |         | DO NOT SCALE DRAWING                                                                                                                                  |           |      |            | SCALE: 1:4 W |              | WEIGHT:                                            | SHEET 1 OF |                       |
|                                                                                                                                                                                                                                                                                    | - | NEXT ASSY   | USED ON | SAND SMOOTH                                                                                                                                           |           |      |            | Α            | bot          | tom_su                                             | _support   | Α                     |
|                                                                                                                                                                                                                                                                                    |   |             |         | MATERIAL PINE                                                                                                                                         |           |      |            | _            | DWG. NO. REV |                                                    |            |                       |
|                                                                                                                                                                                                                                                                                    |   |             |         | DIMENSIONS ARE IN INCHES TOLERANCES: FRACTIONAL± ANGULAR: MACH± BEND ± TWO PLACE DECIMAL ± THREE PLACE DECIMAL ± INTERPRET GEOMETRIC TOLERANCING PER: | COMMENTS: |      |            | -            |              |                                                    |            |                       |
|                                                                                                                                                                                                                                                                                    |   |             |         |                                                                                                                                                       | Q.A.      |      |            |              | 10-          | )-1/2 X 3-1/2 X 3/4                                |            |                       |
|                                                                                                                                                                                                                                                                                    |   |             |         |                                                                                                                                                       | MFG APPR. |      |            | В            | 13<br>DO     | ottom Support, Pine,<br>3-1/2''' x 3-1/2'' x 3/4'' |            | <del>)</del> ,<br> '' |
|                                                                                                                                                                                                                                                                                    |   |             |         |                                                                                                                                                       | ENG APPR. |      |            |              | D o          | attam Support Dina                                 |            |                       |
|                                                                                                                                                                                                                                                                                    |   |             |         |                                                                                                                                                       | CHECKED   |      |            | TITLE:       |              |                                                    |            |                       |
|                                                                                                                                                                                                                                                                                    |   |             |         |                                                                                                                                                       | DRAWN     | GP   | 11-14-2010 |              |              |                                                    |            |                       |
|                                                                                                                                                                                                                                                                                    |   |             |         | UNLESS OTHERWISE SPECIFIED:                                                                                                                           | _         | NAME | DATE       |              |              |                                                    |            |                       |