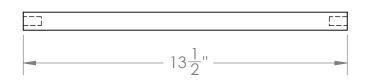

| 5                                                                                                                                                                                                                                                                                  |   | 4           |         | 3                                                                                                                                                     |           |      | 2          |              |              | 1                                                  |            |                       |
|------------------------------------------------------------------------------------------------------------------------------------------------------------------------------------------------------------------------------------------------------------------------------------|---|-------------|---------|-------------------------------------------------------------------------------------------------------------------------------------------------------|-----------|------|------------|--------------|--------------|----------------------------------------------------|------------|-----------------------|
| PROPRIETARY AND CONFIDENTIAL  THE INFORMATION CONTAINED IN THIS DRAWING IS THE SOLE PROPERTY OF <insert company="" here="" name="">. ANY REPRODUCTION IN PART OR AS A WHOLE WITHOUT THE WRITTEN PERMISSION OF <insert company="" here="" name=""> IS PROHIBITED.</insert></insert> |   | APPLICATION |         | DO NOT SCALE DRAWING                                                                                                                                  |           |      |            | SCALE: 1:4 W |              | WEIGHT:                                            | SHEET 1 OF |                       |
|                                                                                                                                                                                                                                                                                    | - | NEXT ASSY   | USED ON | SAND SMOOTH                                                                                                                                           |           |      |            | Α            | bot          | tom_su                                             | _support   | Α                     |
|                                                                                                                                                                                                                                                                                    |   |             |         | MATERIAL PINE                                                                                                                                         |           |      |            | _            | DWG. NO. REV |                                                    |            |                       |
|                                                                                                                                                                                                                                                                                    |   |             |         | DIMENSIONS ARE IN INCHES TOLERANCES: FRACTIONAL± ANGULAR: MACH± BEND ± TWO PLACE DECIMAL ± THREE PLACE DECIMAL ± INTERPRET GEOMETRIC TOLERANCING PER: | COMMENTS: |      |            | -            |              |                                                    |            |                       |
|                                                                                                                                                                                                                                                                                    |   |             |         |                                                                                                                                                       | Q.A.      |      |            |              | 10-          | )-1/2 X 3-1/2 X 3/4                                |            |                       |
|                                                                                                                                                                                                                                                                                    |   |             |         |                                                                                                                                                       | MFG APPR. |      |            | В            | 13<br>DO     | ottom Support, Pine,<br>3-1/2''' x 3-1/2'' x 3/4'' |            | <del>)</del> ,<br> '' |
|                                                                                                                                                                                                                                                                                    |   |             |         |                                                                                                                                                       | ENG APPR. |      |            |              | D o          | attam Support Dina                                 |            |                       |
|                                                                                                                                                                                                                                                                                    |   |             |         |                                                                                                                                                       | CHECKED   |      |            | TITLE:       |              |                                                    |            |                       |
|                                                                                                                                                                                                                                                                                    |   |             |         |                                                                                                                                                       | DRAWN     | GP   | 11-14-2010 |              |              |                                                    |            |                       |
|                                                                                                                                                                                                                                                                                    |   |             |         | UNLESS OTHERWISE SPECIFIED:                                                                                                                           | _         | NAME | DATE       |              |              |                                                    |            |                       |